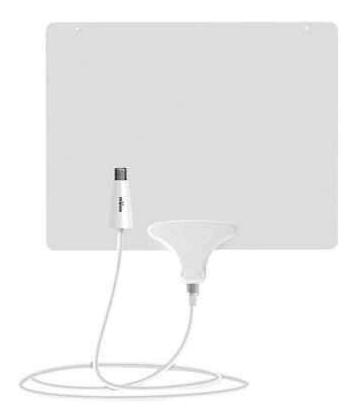

The MoHu Leaf Indoor HDTV Antenna is a powerful indoor antenna that allows you to receive free over-the-air (OTA) HD broadcasts. The Leaf is designed for straightforward installation, simply attach the antenna and amplifier to your HDTV with the included 16' coaxial cable. It features a multi-directional design, so there's no need to point the antenna for signal strength. Once installed, it has an operation range of up to 50 miles for UHF signals, and 20 miles for VHF signals.

As an added convenience, the Leaf can be powered by USB or AC power; a USB cable and power adapter are included with the antenna. Therefore, If your TV has an available USB port, it can be used to power the Leaf antenna. An advantage of using your TV's USB port to power the antenna is that the Leaf with only draw power when the TV is turned on, reducing overall power consumption