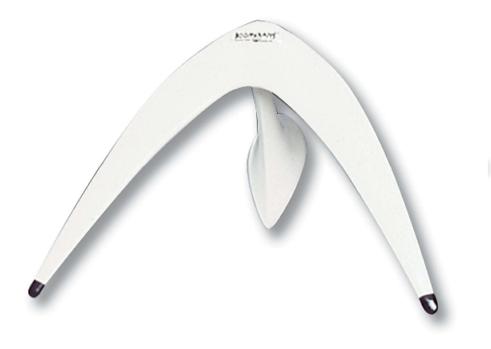

The most classic style of boomerang we offer, the original boomerang antenna. Simply add a signal amplifier, and you are ready to receive the best signal possible. Ideal for use on your limousine, motor coach, or boat.

- Original boomerang
- Permanent mounting
- Stands on 6-1/2"" teardrop pedestal
- Size: 22" W x 6 1/2" T x 16" D
- Hardware, mounting instructions, template included

Note: All models of Boomerang Antennas are available only in white plastic which requirepainting to match your vehicle color. If unpainted, they will become discolored over time. Antennas must be tested for performance prior to painting; altered products void manufacturers warranty. Manufacturers warranty only. Please refer to the warranty information included with the product