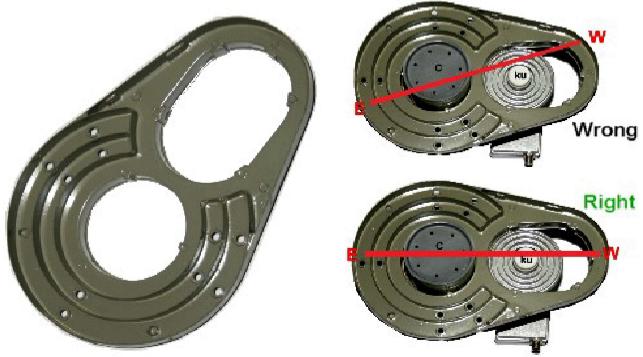

## C-Band Dual Focus Scalar Ring

Align scalar ring along satellite arc

Dual scalar ring for prime focus C-Band satellite dish. Use it to mount 2Feeds or LNBFs on a single dish.

Possible applications include reception from 2 adjacent satellites using a single stationary dish or reception of both linear and circular satellite signals on a motorized dish by installing two different Feeds