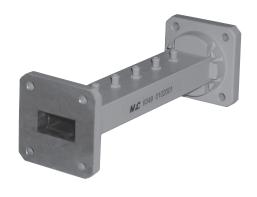

## **Ku-Band Multi-Purpose Receive Filter** Model 9349

This downlink filter not only provides isolation from the uplink band (14-14.5 GHz) but also suppresses potential interference from frequencies located below the receive band.

## **Specifications:**

| Passband:       | 11.7 - 12.2 GHz                                      |
|-----------------|------------------------------------------------------|
| Insertion Loss: | 0.25 dB Typ                                          |
| VSWR:           | 1.25:1 Max                                           |
| Reject Bands:   | 14.0 - 14.5 GHz<br>10.55 - 10.68 GHz                 |
| Rejection:      | 55 dB Typ 14.0-14.5 GHz<br>60 dB Typ 10.55-10.68 GHz |
| Power:          | 1 Watt                                               |
| Flanges:        | WR75 Cover                                           |
| Weight:         | 0.4 lbs (0.2 Kg)                                     |
| Dimensions:     | 4.5" x 1.5" x 1.5"<br>(114mm x 38mm x 38mm)          |
| Finish:         | Gray Lacquer                                         |