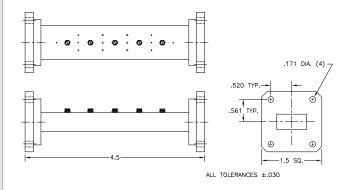

## **Specifications:**

| Passband:       | 11.7 - 12.2 GHz                                      |
|-----------------|------------------------------------------------------|
| Insertion Loss: | 0.25 dB Typ                                          |
| VSWR:           | 1.25:1 Max                                           |
| Reject Bands:   | 14.0 - 14.5 GHz<br>10.55 - 10.68 GHz                 |
| Rejection:      | 55 dB Typ 14.0-14.5 GHz<br>60 dB Typ 10.55-10.68 GHz |
| Power:          | 1 Watt                                               |
| Flanges:        | WR75 Cover                                           |
| Weight:         | 0.4 lbs (0.2 Kg)                                     |
| Dimensions:     | 4.5" x 1.5" x 1.5"<br>(114mm x 38mm x 38mm)          |
| Finish:         | Gray Lacquer                                         |