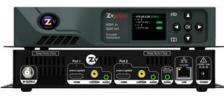

# Smarter, Smaller HD Video Distribution Over Coax and/or Ethernet!

ZvPRO 610

**ZVPRO 620** 

**ZvPRO 810** 

**ZvPRO 820** 

#### Hardware Features

- Use Existing Coax or Ethernet Cable
- Set All Channels at Once
- MPEG2 Video and Dolby® AC3 / MPEG-1 Audio Encoding
- QAM and/or IP output
- Optimized Rack Space
- Unified Architecture and Technology Across All Products

## Advanced Management Software

- Color Front-Panel Display
- Maestro Web-based Management Tools
- Local and/or Remote Configuration