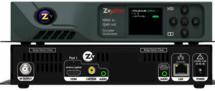

# Smarter, Smaller HD Video Distribution Over Coax and/or Ethernet!

ZvPRO 610

**ZVPRO 620** 

**ZvPRO 810** 

**ZvPRO 820** 

#### Hardware Features

- Use Existing Coax or Ethernet Cable
- Set All Channels at Once
- MPEG2 Video and Dolby® AC3 / MPEG-1 Audio Encoding
- QAM and/or IP output
- Optimized Rack Space
- Unified Architecture and Technology Across All Products

## Advanced Management Software

- Color Front-Panel Display
- Maestro Web-based Management Tools
- Local and/or Remote Configuration