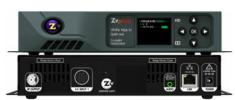

# Smarter, Smaller HD Video Distribution Over Coax and/or Ethernet!

ZvPRO 610

**ZVPRO 620** 

**ZvPRO 810** 

**ZvPRO 820** 

#### Hardware Features

- Use Existing Coax or Ethernet Cable
- Set All Channels at Once
- MPEG2 Video and Dolby® AC3 / MPEG-1 Audio Encoding
- QAM and/or IP output
- Optimized Rack Space
- Unified Architecture and Technology Across All Products

## Advanced Management Software

- Color Front-Panel Display
- Maestro Web-based Management Tools
- Local and/or Remote Configuration