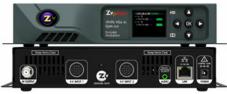

# Smarter, Smaller HD Video Distribution Over Coax and/or Ethernet!

ZvPRO 610

**ZVPRO 620** 

**ZvPRO 810** 

**ZvPRO 820** 

#### Hardware Features

- Use Existing Coax or Ethernet Cable
- Set All Channels at Once
- MPEG2 Video and Dolby® AC3 / MPEG-1 Audio Encoding
- QAM and/or IP output
- Optimized Rack Space
- Unified Architecture and Technology Across All Products

## Advanced Management Software

- Color Front-Panel Display
- Maestro Web-based Management Tools
- Local and/or Remote Configuration