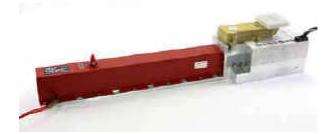

750 W, X-Band Helix TWT Series

750 Watt, 7.9-8.4 GHz CW high efficiency traveling wave tube, coaxial input, waveguide output, conduction cooled or air cooled. Custom configurations are also available. These variations in the performance and configuration include: mechanical configuration, electrical and RF connections, and dual-stage depressed collector.

VTX-6361F1 7.9 - 8.4 750 W Conduction VTX-6361P1 7.9 - 8.4 750 W Air VTC-6362A4 7.9 - 8.4 750 W Conduction

Features

- 750 Watt
- Coaxial Input
- Waveguide Output
- Weight: 8 lbs. max
- Conduction Cooled or Air Cooled
- Dual-Stage Collector