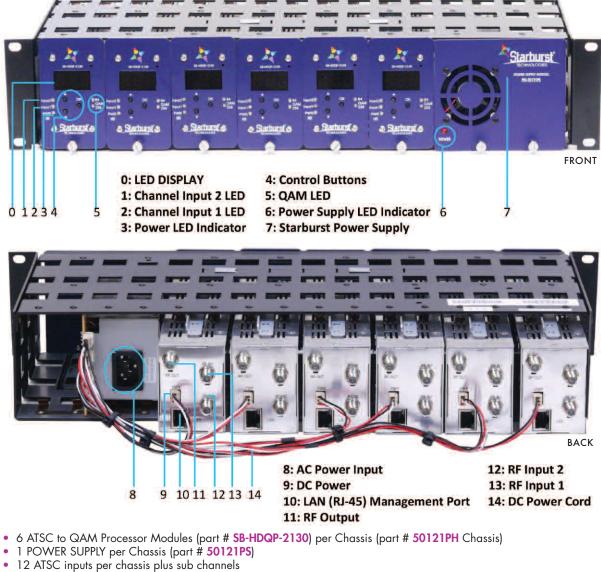

# Starburst Technologies - Digital Transport Solutions

**Starburst Technologies**, a division of **PDI Communications, Inc.** (in business since 1986), is a leading manufacturer of innovative, high-performance products for the telecommunications industry. The **Starburst SB-HDQP-2130** (ATSC to QAM Processor) receives terrestrial off-air ATSC signals then transcodes them along with any sub-channels to an MPEG-2 Clear QAM channel output. Signals are then transported (via QAM head end) over a typical RF Coaxial and/or HFC Fiber distribution network. Each SB-HDQP-2130 module accepts 2 ATSC or 2 QAM inputs and has 2 QAM output channels. Each SB-HDQP-2130 chassis accepts 6 modules therefore each chassis can handle 12 ATSC HD inputs along with their sub-channels.

#### Power Supply: 50121PS Chassis: 50121PH

12 AISC inputs per chassis plus sub cl
12 QAM outputs per chassis