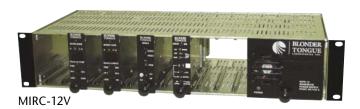

Two sizes of chassis are provided for optimum rack utilization. The MIRC-4 chassis is an open frame rack with built in power supply for up to 4 MICM units. The new MIRC-4C can support any combination of up to 4 MICM or AMCM modulators. This updated chassis features rails to allow easy slide-in, slide-out installation. A special horizontal AMCM version is required (AMCM-860H, Stock No. 7766HA) while standard MICM modulators are used. Replacement MIPS-4 power supply modules are also available. The MIRC-12 chassis requires one MIPS-12 power supply for operation of up to 12 modules.

#### O Ordering Information

| Model         | Stock No. | Description                                                                                     |  |
|---------------|-----------|-------------------------------------------------------------------------------------------------|--|
| MIRC-4C       | 7710      | HE-4 Series Rack Chassis & Power Supply 19" Rack Mount 4 Slot Horizontal Chassis w/Power Supply |  |
| MIRC-12V      | 7715      | HE-12 Series Vented Rack Chassis 19" Rack Mountable 2 RU Chassis for 12 Modular Units           |  |
| MIPS-12C      | 7722C     | HE-12 Series Power Supply 5.5 A on 5 VDC line, 4 A on 12 VDC line                               |  |
| MIRC-4CUBE-CH | 7703      | 4 Slot Vertical Chassis Supports combinations of up to 4 MICM, AMCM or MIDM units               |  |
| MIRC-4CUBE-PS | 7702      | 4 Slot Vertical Chassis Power Supply Unit                                                       |  |
| Accessories   |           |                                                                                                 |  |
| Model         | Stock No. | Description                                                                                     |  |
| MIBP-1        | 7787      | Blank Panel Insert Single Modular Panel compatible with HE-12 / MIRC-12 Chassis                 |  |
| MIBP-2        | 7788      | Blank Panel Insert Dual Modular Panel compatible with HE-12 / MIRC-12 Chassis                   |  |