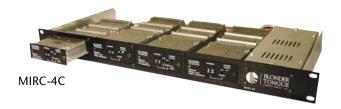

Two sizes of chassis are provided for optimum rack utilization. The MIRC-4 chassis is an open frame rack with built in power supply for up to 4 MICM units. The new MIRC-4C can support any combination of up to 4 MICM or AMCM modulators. This updated chassis features rails to allow easy slide-in, slide-out installation. A special horizontal AMCM version is required (AMCM-860H, Stock No. 7766HA) while standard MICM modulators are used. Replacement MIPS-4 power supply modules are also available. The MIRC-12 chassis requires one MIPS-12 power supply for operation of up to 12 modules.

#### O Ordering Information

| Model         | Stock No. | Description                                                                                     |  |
|---------------|-----------|-------------------------------------------------------------------------------------------------|--|
| MIRC-4C       | 7710      | HE-4 Series Rack Chassis & Power Supply 19" Rack Mount 4 Slot Horizontal Chassis w/Power Supply |  |
| MIRC-12V      | 7715      | HE-12 Series Vented Rack Chassis 19" Rack Mountable 2 RU Chassis for 12 Modular Units           |  |
| MIPS-12C      | 7722C     | HE-12 Series Power Supply 5.5 A on 5 VDC line, 4 A on 12 VDC line                               |  |
| MIRC-4CUBE-CH | 7703      | 4 Slot Vertical Chassis Supports combinations of up to 4 MICM, AMCM or MIDM units               |  |
| MIRC-4CUBE-PS | 7702      | 4 Slot Vertical Chassis Power Supply Unit                                                       |  |
| Accessories   |           |                                                                                                 |  |
| Model         | Stock No. | Description                                                                                     |  |
| MIBP-1        | 7787      | Blank Panel Insert Single Modular Panel compatible with HE-12 / MIRC-12 Chassis                 |  |
| MIBP-2        | 7788      | Blank Panel Insert Dual Modular Panel compatible with HE-12 / MIRC-12 Chassis                   |  |