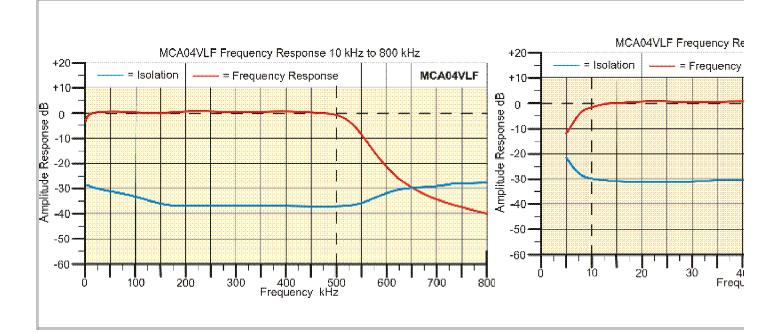

## **MCA04VLF** VLF/LF Receiver Multicoupler - 4-ports, 10kHz to 500 kHz

**MCA04VLF** is a 4-port active VLF/LF multicoupler designed to distribute an input signal (antenna, transducer or other signal source) to four output ports for connection to receivers, spectrum analyzer or other test equipment. Premium low frequency components have been used in the design of this device resulting in superior frequency response with full electrical specifications down to 10 kHz. Mechanically the MCA04VLF it is very rugged and meet MIL STD-810 environmental operations.