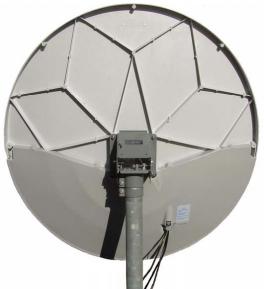

## P R O D U C T S P E C I F I C A T I O N S

ISO 9001:2008
CERTIFICATE OF REGISTRATION

The **Skyware Global Factory-installed Anti-icing System** is designed to keep the reflector and feed horn free from ice and snow during most inclement weather conditions. An automated sensor will energize the reflector and feed horn heaters, when temperatures fall below 3°C (38°F) and when moisture is present. This sensor prevents the system being activated unnecessarily to conserve energy.

The Anti-Ice System is available for the Type 748, Type 982/988, Type 122, Type 123/125, Type 180/183 and Type 243 Antenna Systems. Each Anti-Icer is factory installed and pre-wired to the reflector and includes a feed horn heater kit. Each Anti-Icer comes with a 9m (30ft.) power cord plus mounting hardware and bracket for the sensor. The heater elements are protected by a durable ABS cover over the lower rear half of the reflector. The Anti-Icing System is available in 120V or 240V versions.