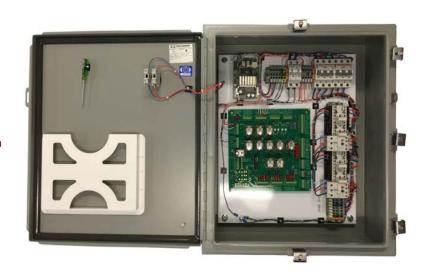

## **FEATURES**

- Local Jog Control (Optional) Includes:
  - 1) Antenna positioning directly at the antenna for maintenance.
  - 2) LED indicators show when a limit is reached.
  - 3) LED indicators reveal drive status.
- ➤ Fast Acting Emergency Stop
  Clearly labeled, externally mounted Emergency
  Stop Switch has press to STOP, twist to reset
  operation.
- ➤ NEMA-4 Enclosure (24"h x 20"w x 8"d) Enclosure has flanges in four corners to allow wall-mount using 3/8" hardware.
- Single Speed for AZ/EL Motors Reversable contactors for motors up to 5HP typical.
- Over-Current Protection for AZ/EL Motors Thermal Overload Relays specific for motors.

- ➤ Customized Polarization Drive Single Speed Polarization Control. DC, Singlephase or Three-phase motor control.
- Optionally Supports Electromechanical Brakes for AZ and EL axes
- Flexible May be configured for a wide variety of Antenna Systems.

## **Specifications**

Size: 24"H x 20"W x 8"D Weight: 40 lbs typical

Operating Temperature: -20°C to +50°C

Input Power: 208VAC 3-phase, 50/60 Hz, 20-amp service

typical (may vary based on user requirements)