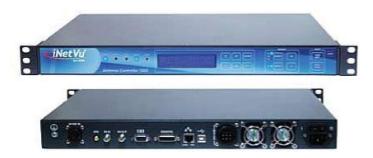

## 7024C Controller

## Online with the touch of a button

- Simple stand-alone one touch operation to find satellite and stow antenna
- Typical satellite acquisition time in less than 2 minutes
- Ideal for applications that require a quick, simple setup and reliable connection
- Internal DVB receiver provides modem independence
- Based on an embedded software solution

## 7024C Features

- One touch stand-alone solution
- Front Panel Configurable
- Compatible with all iNetVu® mobile platforms
- Supports DVB-S1 and DVB-S2/ACM frequencies
- Optimal, high-precision antenna pointing
- Remote access and operation via Network, Web and other Interfaces
- Built-in motion and movement protection for safety
- Supports inclined orbit satellites
- Integrated with multiple modems
- Works with GPS and GLONASS Satellite Navigation Systems (1)
- Global Position Information available for external devices
- Easy to configure and operate
- Interoperable with Uplogix's remote management appliances
- Supported languages by GUI interface: English, Russian, Chinese (Mandarin, Traditional) and Spanish
- Standard 2 year warranty