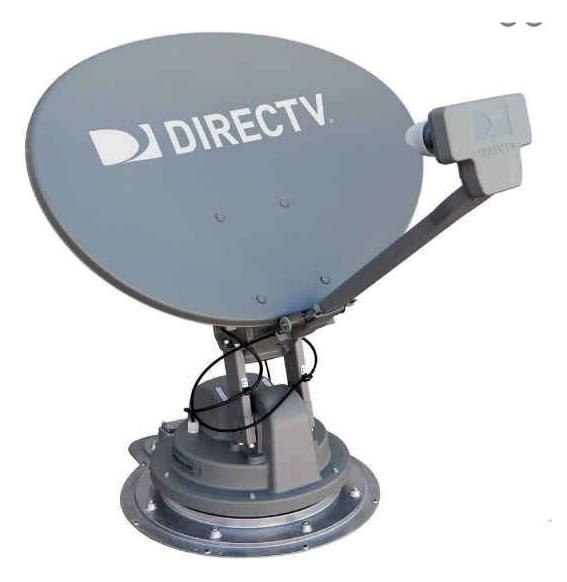

Access DIRECTV HD and standard programming with the Trav'ler SWM (Single Wire Multi-switch) Slimline Antenna. Built tough, this fully automatic, one-button on/off antenna features the unique ability to receive programming from more than one satellite at a time. Watch any program on any TV at any time in your RV, just like at home. Great for families or RVs equipped with multiple TVs where simultaneous viewing is desired. Compatible with enhanced DVR capabilities.

Special SL3-SWM LNB allows one coax entry to RV that can be split for multiple receivers. Only 9/4"H in travel position. 44"L x 34"W. DIRECTV HD receiver and programming package required for HD viewing (both sold separately). Made in USA.