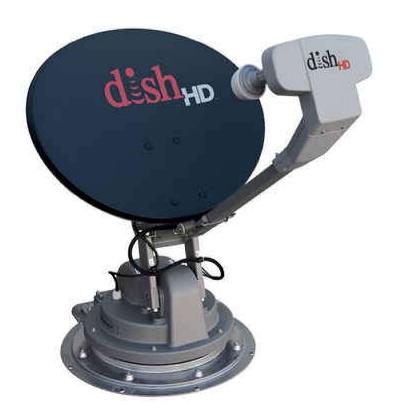

Enjoy satellite programming as easily as at home, with no compromises in convenience or performance. DISH Network's premier reflector dish used for home systems. Automatic, one button on/off antenna views all satellites at the same time for maximum reception performance. Works great with DVRs! Receives all DISH Network standard and HD programming from satellites 110, 119° and 129° simultaneously. Also receives all Bell TV standard and HD programming from satellites 82 and 91° simultaneously.

**Technical Specs Tech Specs** 

Weight: 69.8 lbs.

Dimensions: Travel ht: 9.75", Dim: 42"L x 26"W.

Manufacturer: Winegard Co Mfg Part #: SK-1000