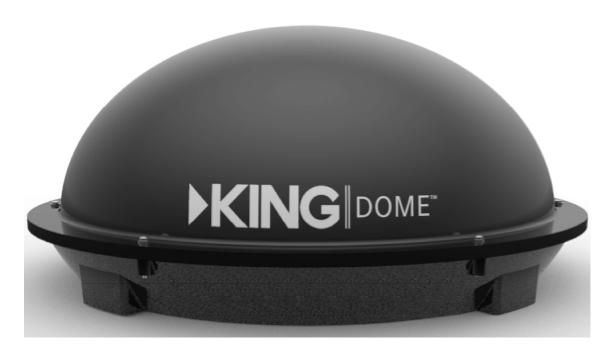

## KING Dome®

Get up-to-the-minute news, weather and sports or watcha blockbuster movie while on the way to your next destination.

Just press the scan button and within minutes you will be watching your favorite shows. Withhe KING Dome In-Motion antenna you get reliable, crystal clear satellite TV reception while parked or driving. For DISH® subscribers, you also get the most HDchannels available via satellite from a single antenna for the ultimate HDTV experience. When driving into yourcampsite, you'll know you have an unobstructed view to the satellite before you even let the jacks down. As an added bonus you will get crystal clear satellite radio programming as well.

## **KING Dome**

Part#: KD3000 (white) or KD3000-B (black)

Does not receive DIRECTV® HD programming. Not compatible with DIRECTV Ka band satellites or SWM only receivers.

\*DIRECTV compatible receivers: Models D10, D11, D12, H20, HR20, H21, HR22, HR23, H24 and HR24. Not compatible with SWM only receivers (such as model H25 and HR25)