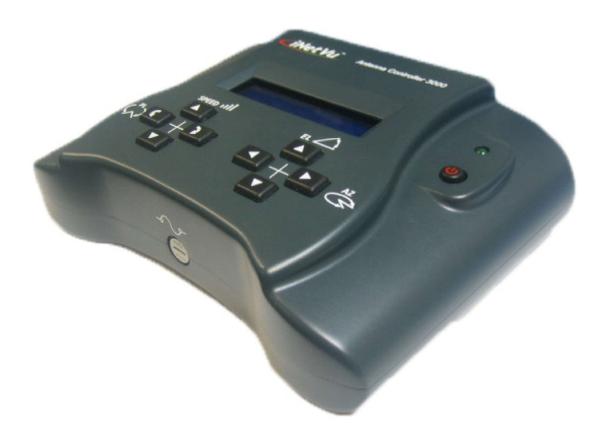

## iNetVu 3000C Hand-held Manual Controller

The new iNetVu® 3000C Hand-Held Manual Controller has the same look and feel as a video game controller. It allows you to operate the platform without having the auto-pointing controller or PC attached to it. In addition, this controller makes it possible to operate the iNetV® mobile antenna at variable speeds.

A useful tool for conducting demonstrations, installations, testing or for emergency backup situations.

## **Features**

- Jog control on 3 axis
- Compatible with all iNetVu® Mobile Platforms
- Ability to raise, stow, and move the iNetVu® Mobile Platform during demos, installations, trouble-shooting etc.
- Compact, ergonomic case design
- LCD display for operation and limits status
- 10-speed operation
- Directly attachable to any 12VDC / 24VDC power supply
- Enhanced operation with feedback control
- Standard 2 year warranty