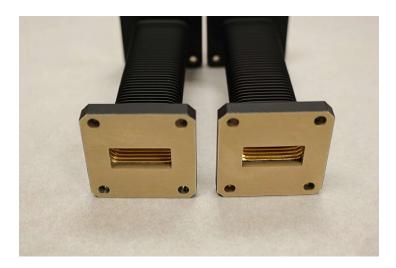

## Flexible Only Seamless Waveguides

We offer an array of flexible waveguide. The waveguide sizes range from WR-28 to as large as WR-430. The standard construction for all models of flex is seamless corrugated flex.

## Flexible Only Seamless Waveguide Description

- 1.70 40.00 GHz Performance Frequencies
- Seamless Corrugated Brass
- High Power Application
- Numerous Flange Configurations available
- Flange material can be Brass or Aluminum (6061)
- Standard Finish is Flat Black Paint on Seamless Flex
- Additional Finish available upon request